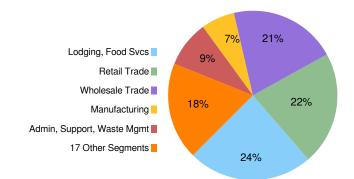

7.0%  | -23.0% | -6.7%   | -13.8% |  |  |  |  |  |
| Wholesale Trade            | -33.3%                                         | 15.0%  | -26.4% | 294.5% | 5718.0% | 345.9% |  |  |  |  |  |
| Admin, Support, Waste Mgmt | 8.5%                                           | 35.7%  | 13.9%  | 19.3%  | 14.8%   | 4.7%   |  |  |  |  |  |
| Manufacturing              | -32.5%                                         | -12.1% | -19.9% | -19.7% | -25.3%  | 20.9%  |  |  |  |  |  |
| All Others                 | 16.5%                                          | 37.0%  | -9.1%  | -9.8%  | 18.8%   | -2.6%  |  |  |  |  |  |
| Total Collections          | 5.1%                                           | 14.8%  | -5.1%  | 16.5%  | 327.8%  | 14.8%  |  |  |  |  |  |

Sales Tax Collections by Industry Segment



# Hdl<sup>®</sup> Companies

#### HdL Companies Travis Co Esd 3 - Sales Tax Net Payment Trend

| oY Change |                 | 13.3%           |           | 24.2%     |      | 19.6%     |      | na        |
|-----------|-----------------|-----------------|-----------|-----------|------|-----------|------|-----------|
| YEAR      | \$<br>3,314,952 | \$<br>3,755,688 | \$        | 4,664,941 | \$   | 5,577,284 | \$   | 7,318,041 |
| Sep       | \$<br>292,962   | \$<br>311,596   | \$        | 510,564   | \$   | 435,732   |      |           |
| Aug       | \$<br>293,513   | \$<br>370,269   | \$        | 465,749   | \$   | 535,990   | \$   | 648,884   |
| Jul       | \$<br>272,600   | \$<br>299,648   | \$        | 446,388   | \$   | 532,030   | \$   | 2,242,925 |
| Jun       | \$<br>288,481   |