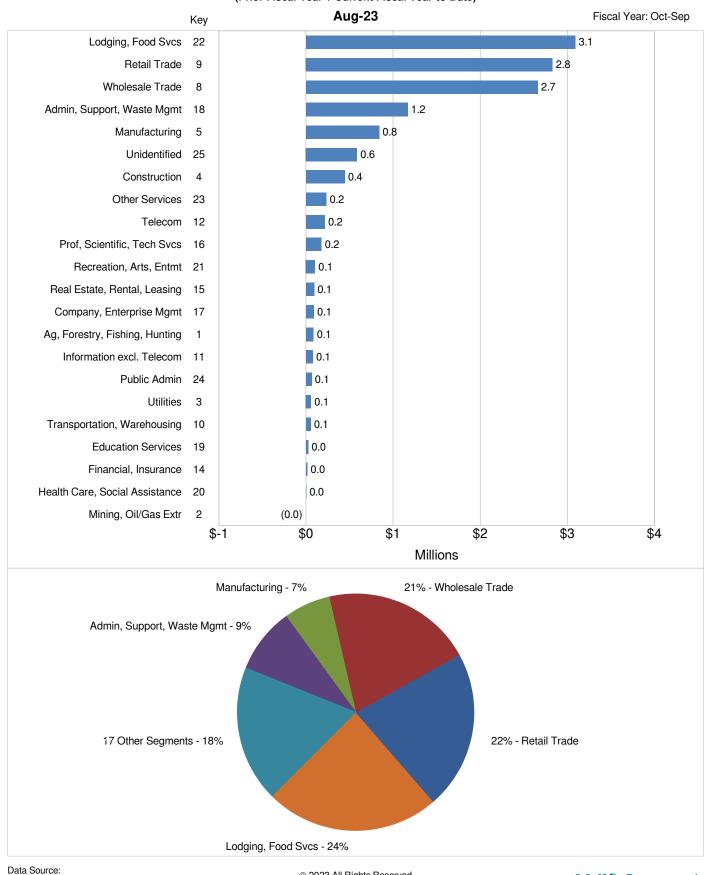

-7.0%  | -23.0% | -6.7%   | -13.8% |  |  |
| Wholesale Trade            | -33.3%                              | 15.0%  | -26.4% | 294.5% | 5718.0% | 345.9% |  |  |
| Admin, Support, Waste Mgmt | 8.5%                                | 35.7%  | 13.9%  | 19.3%  | 14.8%   | 4.7%   |  |  |
| Manufacturing              | -32.5%                              | -12.1% | -19.9% | -19.7% | -25.3%  | 20.9%  |  |  |
| All Others                 | 16.5%                               | 37.0%  | -9.1%  | -9.8%  | 18.8%   | -2.6%  |  |  |
| TOTAL COLLECTIONS          | 5.4%                                | 14.4%  | -5.0%  | 16.8%  | 327.6%  | 14.9%  |  |  |

\* Ranked by Current + Prior YTD Collections

#### HdL Companies

#### **Travis Co Esd 3**

#### **INDUSTRY SEGMENT SALES TAX RANK & DISTRIBUTION**





© 2023 All Rights Reserved

|                                      |                                                       | Aug-23                              |                                                             |
|--------------------------------------|-------------------------------------------------------|-------------------------------------|-------------------------------------------------------------|
| SALES TAX CU                         | SALES TAX CURRENT PERIOD COLLECTIONS<br>Current Month | SALES TAX                           | SALES TAX CURRENT PERIOD COLLECTIONS<br>Calendar Yr-to-Date |
|                                      | Yr/Yr Change                                          |                                     | Yr/Yr Change