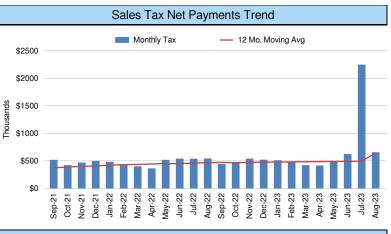

<u>Under Agenda Item 9:</u> Sales Tax reports were presented by Chief Wittig. A discussion ensued regarding the large Sales Tax collection amount of \$2,242,925 Net, due to an Audit from prior years.

Under Agenda Item 10: Chief Wittig presented the Monthly Status Report.