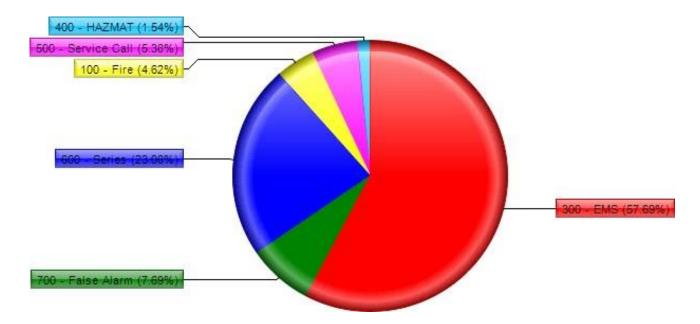

<u>Under Agenda Item 9:</u> Sales Tax reports were presented by Chief Wittig. A discussion ensued regarding the large Sales Tax collection amount of \$2,242,925 Net, due to an Audit from prior years.

Under Agenda Item 10: Chief Wittig presented the Monthly Status Report.