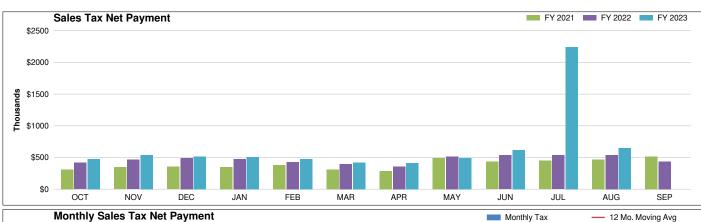

<u>Under Agenda Item 9:</u> Sales Tax reports were presented by Chief Wittig. A discussion ensued regarding the large Sales Tax collection amount of \$2,242,925 Net, due to an Audit from prior years.

Under Agenda Item 10: Chief Wittig presented the Monthly Status Report.