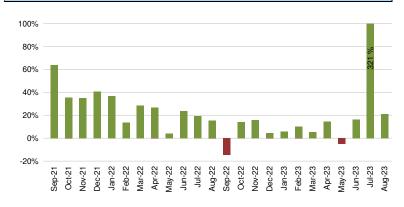

<u>Under Agenda Item 9:</u> Sales Tax reports were presented by Chief Wittig. A discussion ensued regarding the large Sales Tax collection amount of \$2,242,925 Net, due to an Audit from prior years.

Under Agenda Item 10: Chief Wittig presented the Monthly Status Report.