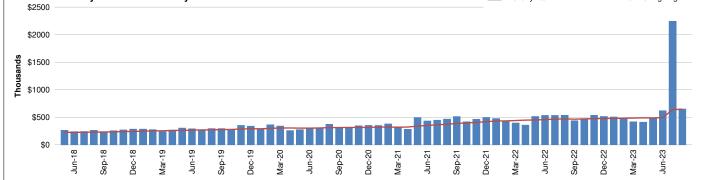

<u>Under Agenda Item 9:</u> Sales Tax reports were presented by Chief Wittig. A discussion ensued regarding the large Sales Tax collection amount of \$2,242,925 Net, due to an Audit from prior years.

Under Agenda Item 10: Chief Wittig presented the Monthly Status Report.