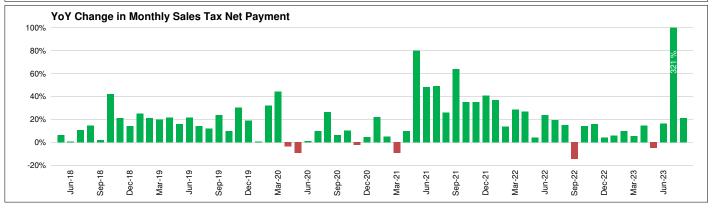

<u>Under Agenda Item 9:</u> Sales Tax reports were presented by Chief Wittig. A discussion ensued regarding the large Sales Tax collection amount of \$2,242,925 Net, due to an Audit from prior years.

Under Agenda Item 10: Chief Wittig presented the Monthly Status Report.