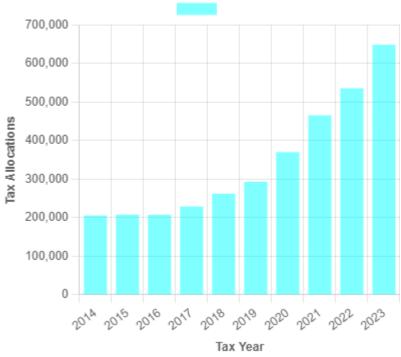

<u>Under Agenda Item 9:</u> Sales Tax reports were presented by Chief Wittig. A discussion ensued regarding the large Sales Tax collection amount of \$2,242,925 Net, due to an Audit from prior years.

Under Agenda Item 10: Chief Wittig presented the Monthly Status Report.